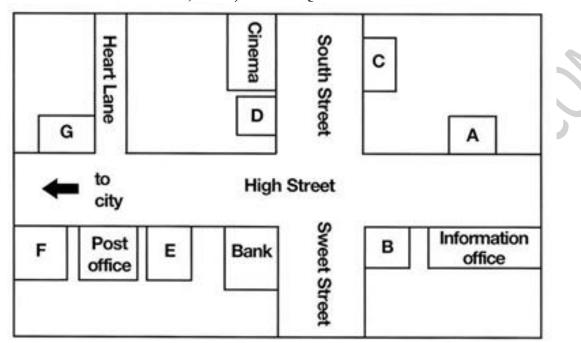

#### Questions 16 – 20

Label the map below. Write the correct letter, **A-G**, next to Questions **16 – 20**.

bus stop train station tube entrance transport ticket office taxi rank