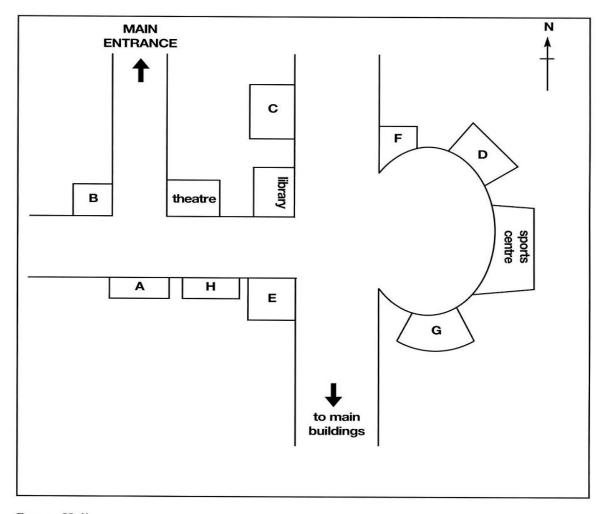

#### Questions 16 - 20

Label the map below.

Write the correct letter A - G next to Questions 16 - 20.

16 Brown Hall

17 Blake Residence

18 Queens Building .....

19 Parkway Flats ......

20 Temple Rise .....